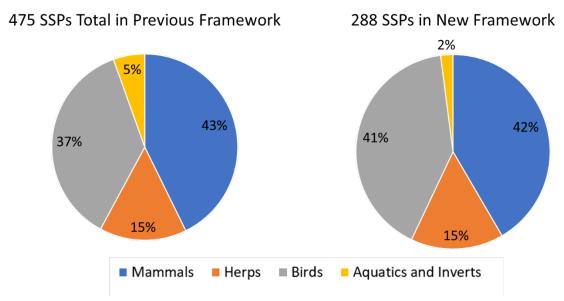

at fewer than 15 AZA facilities. Starting with 475 SSPs, we now have 288 SSPs (145 Signature SSPs and 143 Provisional SSPs) and 163 AZA Studbooks.



Of the remaining SSPs that went through the assessment process, four were designated as TAG Monitored without an AZA Regional Studbook, 14 are potential SAFE programs, and six will no longer be managed by their respective TAGs.

At this time, an additional 42 studbooks will continue to be maintained for former Candidate and TAG Monitored populations, while 36 species are maintained as TAG Monitored without an AZA Regional Studbook.

Relative taxonomic representation across SSPs remained virtually the same following SSP Assessments (see below). Moving forward, we will monitor this ratio as we develop pathways for new species to become SSPs.



For updates on program statuses, please see the TAG RCP Addenda or recent RCPs on the TAG homepages in the animal programs database of the AZA website and the Animal Programs Sustainability Designation sheet (<u>Animal Program Database</u> and <u>Designation sheet</u>). As TAGs continue to publish new RCPs the SSP designations will be reflected there and the RCP Addenda documents will be removed.

Implementation of these changes have already begun, but the Animal Population Management Committee will be finalizing other parts of the reimagination process, including developing an assessment process for non-SSPs to reach SSP status, creating a program leader training, mentoring, and succession planning process, developing an accountability framework, and more. If you have any questions, ple