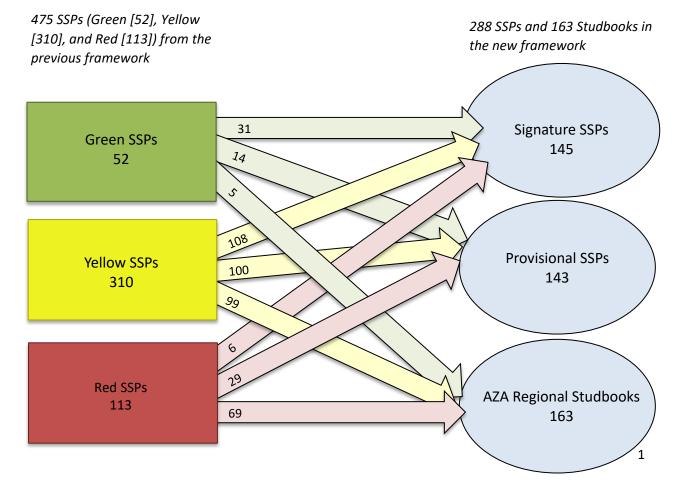

develop a new framework for managing Animal Programs. In early 2021, four objective SSP program eligibility criteria were developed and shared:

- Program leadership and authority must fall within AZA
- Program species must be held by at least 15 AZA facilities
- More animals must be acquired through breeding than from non-AZA sources
- The majority of the managed population must be housed in AZA member facilities

Last year, SSP Assessments were developed, and 369 SSPs completed the assessment process. Another 106 SSPs did not meet the new SSP eligibility criteria above and did not enter the SSP Assessment process; of these 106, 99 were found at fewer than 15 AZA facilities. Starting with 475 SSPs, we now have 288 SSPs (145 Signature SSPs and 143 Provisional SSPs) and 163 AZA Studbooks.



Of the remaining SSPs that went through the assessment process, four were designated as TAG Monitored without an AZA Regional Studbook, 14 are potential SAFE programs, and six will no longer be managed by their respective TAGs.

At this time, an additional 42 studbooks will continue to be maintained for former Candidate and TAG Monitored populations, while 36 species are maintained as TAG Monitored without an AZA Regional Studbook.

Relative taxonomic representation across SSPs remained virtually the same following SSP Assessments (see below). Moving forward, we will monitor this ratio as we develop pathways for new species to become SSPs.



For updates on program statuses, please see the TAG RCP Addenda or recent RCPs on the TAG homepages in the animal programs database of the AZA webs