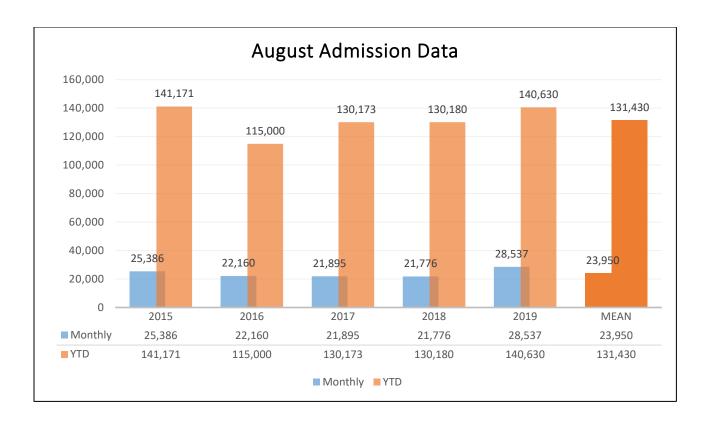

## POTTER PARK ZOO MONTHLY ATTENDANCE REPORT FOR MONTH AND YTD ENDING August 31, 2019

|                               | CUR           | RENT MOR      | NTH                          | YE            | AR-TO-DA      | ſE                           |
|-------------------------------|---------------|---------------|------------------------------|---------------|---------------|------------------------------|
| ADMISSION TYPE                | 2018<br>COUNT | 2019<br>COUNT | BETTER<br>(WORSE)<br>THAN PY | 2018<br>COUNT | 2019<br>COUNT | BETTER<br>(WORSE)<br>THAN PY |
| GENERAL                       |               |               |                              |               |               |                              |
| CHILDREN                      | 4,567         | 5,262         | 695                          | 16,660        | 19,175        | 2,515                        |
| CHILDREN - UNDER 3            | 1,949         | 2,276         | 327                          | 10,554        | 10,570        | 16                           |
| CHILDREN - OFF SEASON         | 0             | 0             | 0                            | 1,327         | 1,675         | 348                          |
| ADULT RESIDENT                | 3,886         | 4,254         | 368                          | 18,364        | 19,677        | 1,313                        |
| ADULT NON-RESIDENT            | 3,349         | 4,121         | 772                          | 16,084        | 15,747        | (337)                        |
| ADULT - OFF SEASON            |               |               | 0                            | 3,483         | 3,919         | 436                          |
| SENIOR RESIDENT               | 638           | 655           | 17                           | 1,957         | 2,244         | 287                          |
| SENIOR NON-RESIDENT           | 751           | 1,052         | 301                          | 2,463         | 3,118         | 655                          |
| GROUPS                        | 1,169         | 683           | (486)                        | 12,567        | 9,300         | (3,267)                      |
| SUBTOTAL                      | 16,309        | 18,303        | 1,994                        | 83,459        | 85,425        | 1,966                        |
| MEMBERSHIPS/PROGRAMS          |               |               |                              |               |               |                              |
| PPZ MEMBERS                   | 2,510         | 3,116         | 606                          | 13,610        | 15,362        | 1,752                        |
| EVENTS                        | 730           | 3,840         | 3,110                        | 17,728        | 21,496        | 3,768                        |
| RECIPROCAL ZOO MEMBERS        | 734           | 1,179         | 445                          | 3,547         | 5,972         | 2,425                        |
| RECIPROCAL ZOO MEMBERS (100%) | 577           | 594           | 17                           | 2,079         | 2,300         | 221                          |
| MONDAY PROGRAM                | 815           | 1,366         | 551                          | 9,353         | 7,240         | (2,113)                      |
| OTHER (non-paying)            | 101           | 139           | 38                           | 404           | 2,835         | 2,431                        |
| SUBTOTAL                      | 5,467         | 10,234        | 4,767                        | 46,721        | 55,205        | 8,484                        |
| GRAND TOTAL                   | 21,776        | 28,537        | 6,761                        | 130,180       | 140,630       | 10,450                       |
| Change in Paid                |               | 30.3%         |                              |               | 8.4%          |                              |

## Potter Park Zoo Historical Admission Data

|      | 2015    | 2016    | 2017    | 2018    | 2019   | MEAN   |
|------|---------|---------|---------|---------|--------|--------|
| JAN  | 964     | 1,084   | 2,579   | 1,545   | 1,492  | 1,532  |
| FEB  | 385     | 2,366   | 7,194   | 845     | 1,008  | 2,359  |
| MAR  | 4,100   | 5,752   | 2,898   | 5,011   | 5,844  | 4,721  |
| APR  | 17,090  | 12,145  | 12,680  | 11,720  | 14,463 | 13,619 |
| MAY  | 29,776  | 21,762  | 24,375  | 25,101  | 25,017 | 25,206 |
| JUN  | 29,939  | 20,821  | 28,541  | 31,083  | 33,636 | 28,804 |
| JUL  | 33,531  | 28,810  | 30,011  | 32,999  | 30,633 | 31,968 |
| AUG  | 25,386  | 22,160  | 21,895  | 21,776  | 28,537 | 23,950 |
| SEPT | 12,028  | 13,550  | 13,394  | 12,731  |        |        |
| ОСТ  | 12,855  | 4,338   | 17,937  | 11,535  |        |        |
| NOV  | 5,205   | 4,558   | 2,784   | 1,933   |        |        |
| DEC  | 1,301   | 1,586   | 829     | 1,498   |        |        |
| TTL  | 172,560 | 134,592 | 161,338 | 150,581 |        |        |