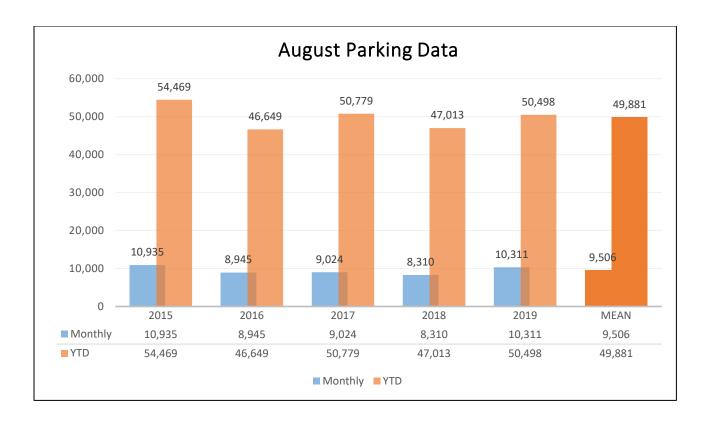

## POTTER PARK ZOO MONTHLY PARKING REPORT FOR MONTH AND YTD ENDING August 31, 2019

|                            | CUI           | CURRENT MONTH |                              |               | YEAR-TO-DATE  |                              |  |  |
|----------------------------|---------------|---------------|------------------------------|---------------|---------------|------------------------------|--|--|
| ADMISSION TYPE             | 2018<br>COUNT | 2019<br>COUNT | BETTER<br>(WORSE)<br>THAN PY | 2018<br>COUNT | 2019<br>COUNT | BETTER<br>(WORSE)<br>THAN PY |  |  |
| ANNUAL RESIDENT PASS       | 4             | 3             | 1                            | 268           | 278           | 10                           |  |  |
| ANNUAL NON-RESIDENT PASS   | 0             | 0             | 0                            | 36            | 31            | (5)                          |  |  |
| PPZ MEMBER DELUXE/PREMIUM  | 317           | 468           | 151                          | 1,589         | 1,856         | 267                          |  |  |
| DAILY RESIDENT PARKING     | 2,750         | 3,254         | 504                          | 14,482        | 14,943        | 461                          |  |  |
| DAILY NON-RESIDENT PARKING | 3,288         | 3,947         | 659                          | 16,492        | 18,174        | 1,682                        |  |  |
| EVENTS                     | 251           | 755           | 504                          | 3,923         | 4,921         | 998                          |  |  |
| OTHER (non-paying)         | 1,700         | 1,884         | 184                          | 10,223        | 10,287        | 64                           |  |  |
| TOTAL                      | 8,310         | 10,311        | 2,001                        | 47,013        | 50,490        | 3,477                        |  |  |

## Potter Park Zoo Historical Parking Data

|      | 2015   | 2016   | 2017   | 2018   | 2019   | MEAN   |
|------|--------|--------|--------|--------|--------|--------|
| APR  | 6,950  | 5,545  | 5,546  | 5,054  | 5,545  | 5,728  |
| MAY  | 11,555 | 11,538 | 10,190 | 9,653  | 10,767 | 10,740 |
| JUN  | 12,843 | 10,639 | 13,637 | 12,374 | 12,093 | 12,317 |
| JUL  | 12,186 | 9,982  | 12,382 | 11,605 | 11,599 | 11,550 |
| AUG  | 10,935 | 8,945  | 9,024  | 8,310  | 10311  | 9506   |
| SEPT | 5,941  | 5,555  | 5,779  | 5,233  |        |        |
| ОСТ  | 4,606  | 5,629  | 7,795  | 5,762  |        |        |
| TTL  | 65,016 | 57,833 | 64,353 | 59,942 |        |        |